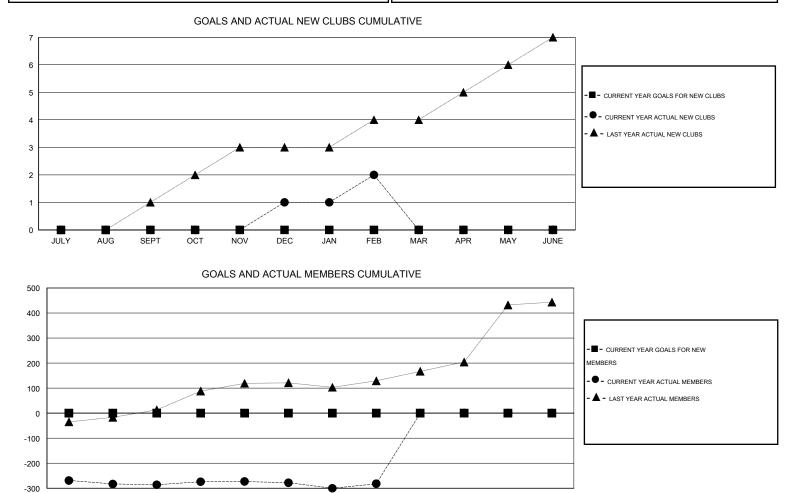

## District 317 C

Results as of: 2/28/2014

| GMT: Mahesh Pasqual   |                  |                     | LOCATI                     | on INDIA                    | _                     |                    |                                  |                              | GMT CA 6                    |
|-----------------------|------------------|---------------------|----------------------------|-----------------------------|-----------------------|--------------------|----------------------------------|------------------------------|-----------------------------|
| Clubs                 |                  |                     |                            |                             | Members               |                    |                                  |                              |                             |
| RESULTS FOR 2013-2014 |                  |                     |                            |                             | RESULTS FOR 2013-2014 |                    |                                  |                              |                             |
| QUARTER               | NEW CLUB<br>GOAL | ACTUAL NEW<br>CLUBS | ACTUAL<br>DROPPED<br>CLUBS | ACTUAL NET<br>GAIN/<br>LOSS | QUARTER               | NEW MEMBER<br>GOAL | ACTUAL TOTAL<br>MEMBERS<br>ADDED | ACTUAL<br>DROPPED<br>MEMBERS | ACTUAL NET<br>GAIN/<br>LOSS |
| JULY/AUG/SEPT         | 0                | 0                   | 0                          | 0                           | JULY/AUG/SEPT         | 0                  | 51                               | 337                          | -286                        |
| OCT/NOV/DEC           | 0                | 1                   | 0                          | 1                           | OCT/NOV/DEC           | 0                  | 84                               | 76                           | 8                           |
| JAN/FEB/MAR           | 0                | 1                   | 1                          | 0                           | JAN/FEB/MAR           | 0                  | 39                               | 43                           | -4                          |
| APR/MAY/JUNE          | 0                | 0                   | 0                          | 0                           | APR/MAY/JUNE          | 0                  | 0                                | 0                            | 0                           |